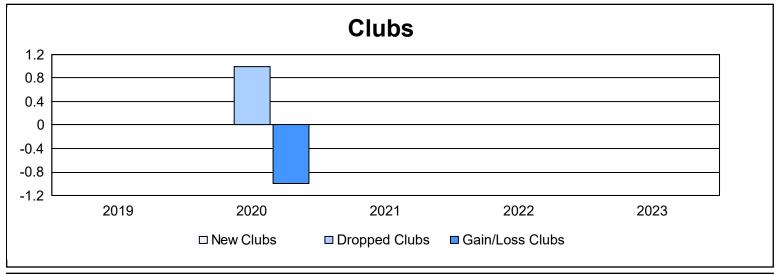

District 6 W As of June 2023 Cumulative

| Year      | New<br>Clubs | Dropped<br>Clubs | Gain/<br>Loss<br>Clubs | New<br>Members | Charter<br>Members | Reinstate<br>Members | Transfer<br>Members | Total<br>Member<br>Added | Total<br>Members<br>Dropped | Gain/<br>Loss<br>Members |
|-----------|--------------|------------------|------------------------|----------------|--------------------|----------------------|---------------------|--------------------------|-----------------------------|--------------------------|
| 2018-2019 | 0            | 0                | 0                      | 72             | 0                  | 10                   | 5                   | 87                       | 115                         | -28                      |
| 2019-2020 | 0            | 1                | -1                     | 80             | 0                  | 8                    | 5                   | 93                       | 132                         | -39                      |
| 2020-2021 | 0            | 0                | 0                      | 50             | 0                  | 4                    | 2                   | 56                       | 119                         | -63                      |
| 2021-2022 | 0            | 0                | 0                      | 76             | 0                  | 4                    | 4                   | 84                       | 82                          | 2                        |
| 2022-2023 | 0            | 0                | 0                      | 80             | 0                  | 5                    | 6                   | 91                       | 106                         | -15                      |
| Average   | 0            | 0                | 0                      | 72             | 0                  | 6                    | 4                   | 82                       | 111                         | -29                      |